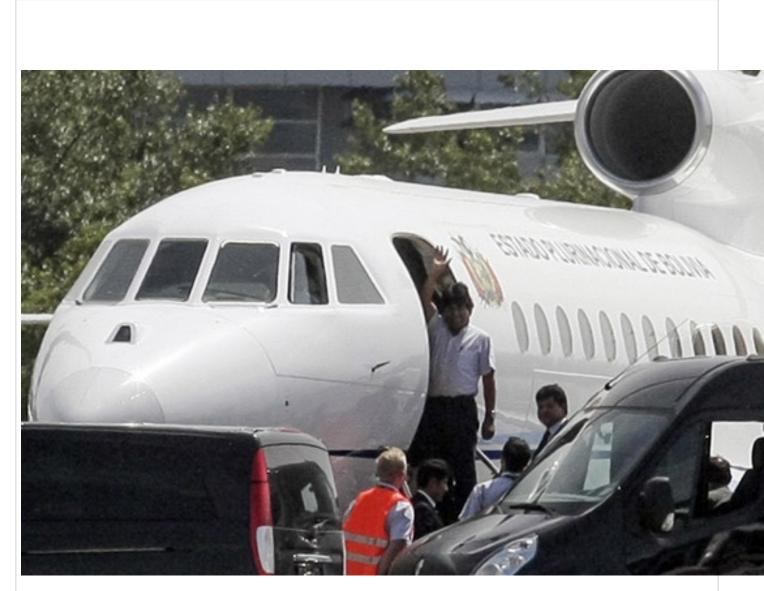

## Edward Snowden compares Belarus plane diversion to downing of Evo Morales's 2013 flight

Edward Snowden compares Belarus plane diversion to downing of Evo Morales's 2013 flight

Moscow, May 25 (RHC)-- The downing of the Ryanair flight by Belarus is drawing comparisons to the U.S.-backed downing of a flight by European officials in 2013 carrying Bolivia's then-President Evo Morales.

The Bolivian presidential plane was forced to land in Vienna after taking off from Moscow, amid rumors that NSA whistleblower Edward Snowden was aboard.

 $\frac{https://www.radiohc.cu/en/noticias/internacionales/258483-edward-snowden-compares-belarus-plane-diversion-to-downing-of-evo-moraless-2013-flight}$ 