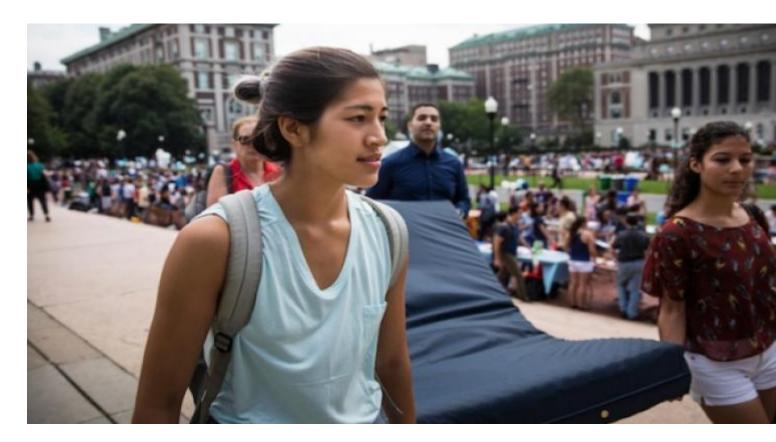

## Global Actions Show Solidarity with Columbia University Rape Survivor

New York, October 31 (RHC)-- College students around the world carried mattresses on campuses in a global day of action against sexual assault and in solidarity with Columbia University student Emma Sulkowicz.

Earlier this year, Emma vowed to carry her mattress everywhere on campus until the student who she says raped her in her dorm room is either expelled or leaves of his own accord.

 $\frac{https://www.radiohc.cu/en/noticias/internacionales/38036-global-actions-show-solidarity-with-columbia-university-rape-survivor$ 